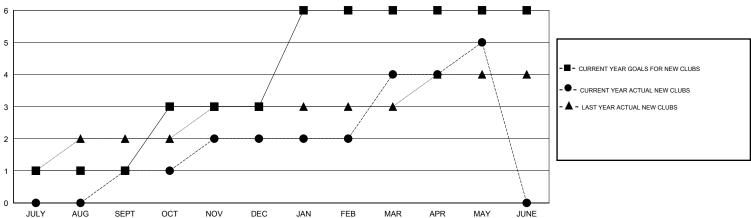

# LOCATION REP OF BANGLADESH

**GMT CA** 

| Clubs                 |               |           |               | Members               |                                                                |                                                              |                                                    |
|-----------------------|---------------|-----------|---------------|-----------------------|----------------------------------------------------------------|--------------------------------------------------------------|----------------------------------------------------|
| RESULTS FOR 2016-2017 |               |           |               | RESULTS FOR 2016-2017 |                                                                |                                                              |                                                    |
| QUARTER               | NEW CLUB GOAL | NEW CLUBS | DROPPED CLUBS | QUARTER               | NEW MEMBER GROWTH<br>NET GOAL (not reinstated<br>or transfers) | NEW MEMBER<br>GROWTH ACTUAL (not<br>reinstated or transfers) | DROPPED<br>MEMBERS ACTUAL<br>(including transfers) |
| JULY/AUG/SEPT         | 1             | 1         | 0             | JULY/AUG/SEPT         | 50                                                             | 202                                                          | 66                                                 |
| OCT/NOV/DEC           | 2             | 1         | 2             | OCT/NOV/DEC           | 80                                                             | 129                                                          | 164                                                |
| JAN/FEB/MAR           | 3             | 2         | 0             | JAN/FEB/MAR           | 90                                                             | 65                                                           | 34                                                 |
| APR/MAY/JUNE          | 0             | 1         | 0             | APR/MAY/JUNE          | -20                                                            | 61                                                           | 118                                                |