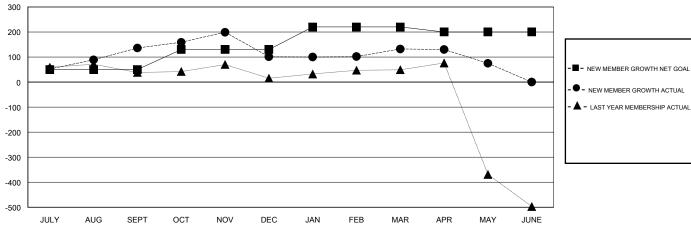

# LOCATION REP OF BANGLADESH

**GMT CA** 

| Clubs                 |               |           |               | Members               |                                                                |                                                              |                                                    |
|-----------------------|---------------|-----------|---------------|-----------------------|----------------------------------------------------------------|--------------------------------------------------------------|----------------------------------------------------|
| RESULTS FOR 2016-2017 |               |           |               | RESULTS FOR 2016-2017 |                                                                |                                                              |                                                    |
| QUARTER               | NEW CLUB GOAL | NEW CLUBS | DROPPED CLUBS | QUARTER               | NEW MEMBER GROWTH<br>NET GOAL (not reinstated<br>or transfers) | NEW MEMBER<br>GROWTH ACTUAL (not<br>reinstated or transfers) | DROPPED<br>MEMBERS ACTUAL<br>(including transfers) |
| JULY/AUG/SEPT         | 1             | 1         | 0             | JULY/AUG/SEPT         | 50                                                             | 202                                                          | 66                                                 |
| OCT/NOV/DEC           | 2             | 1         | 2             | OCT/NOV/DEC           | 80                                                             | 129                                                          | 164                                                |
| JAN/FEB/MAR           | 3             | 2         | 0             | JAN/FEB/MAR           | 90                                                             | 65                                                           | 34                                                 |
| APR/MAY/JUNE          | 0             | 1         | 0             | APR/MAY/JUNE          | -20                                                            | 61                                                           | 118                                                |